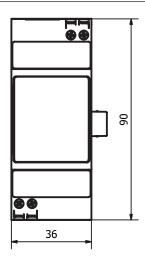

### General

| Dimensions           | 2-DIN                                      |
|----------------------|--------------------------------------------|
| Weight               | < 600 g (packaging included)               |
|                      | MTTF/MTBF: 26 years                        |
| Mean time to failure | Test conditions: gf (ground, fixed), 50 °C |
|                      | Standard: MIL-HDBK-217F                    |