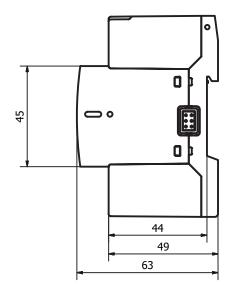

### General

| Dimensions           | 2-DIN                                      |
|----------------------|--------------------------------------------|
| Weight               | < 600 g (packaging included)               |
|                      | MTTF/MTBF: 26 years                        |
| Mean time to failure | Test conditions: gf (ground, fixed), 50 °C |
|                      | Standard: MIL-HDBK-217F                    |