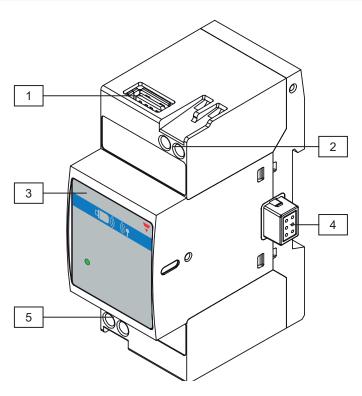

### Structure

| Ele-<br>ment | Component                  | Function                                                                                                  |  |  |
|--------------|----------------------------|-----------------------------------------------------------------------------------------------------------|--|--|
| 1            | MODEM USB connection point | MODEM USB connection point                                                                                |  |  |
| 2            | Power supply               | Power supply connection block (IN, bottom/OUT, top) (Min./Max. screws tightening torque: 0.4 Nm / 0.8 Nm) |  |  |
| 3            | LED                        | LED (green), 2 status Steady off, power OFF Steady on, power ON                                           |  |  |
| 4            | Local bus port             | Connecting to UWP 3.0                                                                                     |  |  |
| 5            | Power supply               | Power supply connection block (IN, bottom/OUT, top) (Min./Max. screws tightening torque: 0.4 Nm / 0.8 Nm) |  |  |

**Note:** USB CONNECTION is active if the Dongle is connected AND the UWP 3.0 is connected to the SH2DSP24 AND the power supply is connected AND no USB peripheral connected to UWP 3.0 USB port