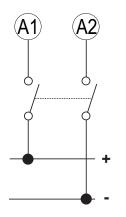

# **Connection Diagrams**

Fig. 1 Power supply

## Power Supply

| Power Supply | 12–28 VDC |
|--------------|-----------|
|              |           |